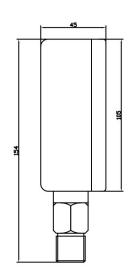

|
| Product Certificate             | CE Explosion Certificate(Exib IICT4)                                                                                                                                                                                                                                                           |
| IP rating                       | IP50 (IP54with protection sleeve)                                                                                                                                                                                                                                                              |





**UNIT:mm** 







# SELECTION GUIDE: