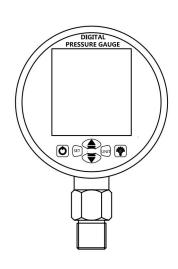

#### DR-S210 **HIGH PRECISION DIGITAL PRESSURE GAUGE**

### TECHNICAL CHARACTERISTICS:

- √ 105mm diameter, 304 SS shell
- 5 digits display, main & sub screen dual screen design
- 10 units are available: MPa/kPa/psi/BAR/Pa/mBAR/mmHg/mH2O/Torr/Kgf/cm ■
- low power design,3 AA batteries and can lasts up to 3600 hours
- Product certificate: CE, Explosion Certificate Exib IICT4

This high-precision digital pressure gauge adopts a 55x55mm large-size LCD screen. It uses a crossover display of the main screen and the sub-screen. It can display the real-time pressure and simultaneously display the reference data such as the on-site temperature and pressure maximum/minimum. The product is powerful, preset 10 pressure units, adjustable pressure sampling rate, battery power display, the product is equipped with USB external power supply and battery dual power supply mode. This product is powered by three 5th batteries and features an ultra-low power design for up to 3,600 hours of battery life. The product adopts high-precision ADC and high-speed microprocessor, full digital design, high precision and good stability. The product is made of 304 stainless steel material, equipped with carrying case and power supply accessory, which is beautiful and practical.