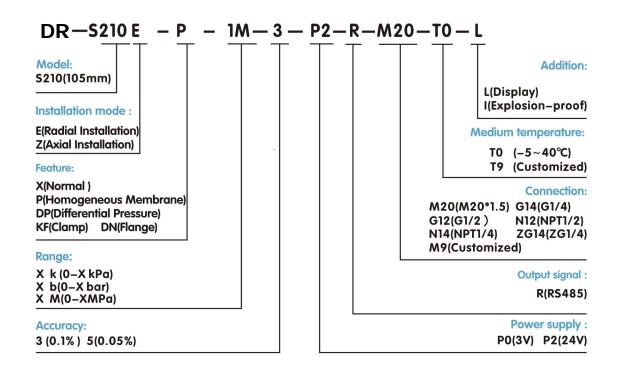

|
| Product Certificate             | CE Explosion Certificate(Exib IICT4)                                                                                                                                                                                                                                                           |
| IP rating                       | IP50 (IP54with protection sleeve)                                                                                                                                                                                                                                                              |





**UNIT:mm** 







# SELECTION GUIDE: